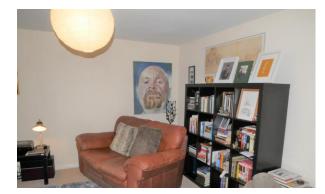

BEDROOM 9' 2" x 13' 9" (2.80m x 4.20m) Double glazed window and radiator

BEDROOM 9' 4" x 8' 3" (2.86m x 2.52m) Double glazed window and radiator

BATHROOM Double glazed window and radiator. White suite with bath and shower over, sink unit and toilet, fully tiled walls and floor. We welcome to the market a two bedroom apartment in popular area of Barnard Castle property composes of open plan lounge and kitchen. There are two bedrooms, bathroom and a allocated parking space.