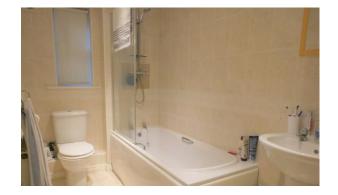

BEDROOM 9' 2" x 13' 9" (2.80m x 4.20m) Double glazed window and radiator

BEDROOM 9' 4" x 8' 3" (2.86m x 2.52m) Double glazed window and radiator

BATHROOM Double glazed window and radiator. White suite with bath and shower over, sink unit and toilet, fully tiled walls and floor. We welcome to the market a two bedroom apartment in popular area of Barnard Castle property composes of open plan lounge and kitchen. There are two bedrooms, bathroom and a allocated parking space.