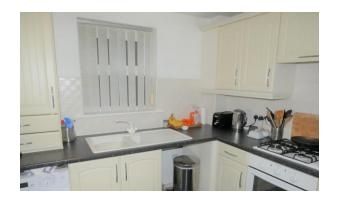

## **EPC** Rating TBC

LOUNGE 12' 11" x 15' 5" (3.96m x 4.72m) Double glazed window and radiator

KITCHEN 8' 9" x 8' 10" ( $2.67m \times 2.71m$ ) Double glazed window and radiator, wall and floor units, sink unit, gas hob and electric oven , space for white goods, tiled surround and floor