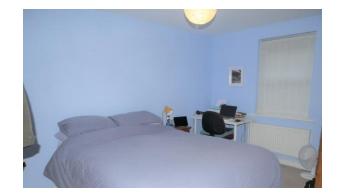

BEDROOM 9' 2" x 13' 9" (2.80m x 4.20m) Double glazed window and radiator

BEDROOM 9' 4" x 8' 3" (2.86m x 2.52m) Double glazed window and radiator

BATHROOM Double glazed window and radiator. White suite with bath and shower over, sink unit and toilet, fully tiled walls and floor. We welcome to the market a two bedroom apartment in popular area of Barnard Castle property composes of open plan lounge and kitchen. There are two bedrooms, bathroom and a allocated parking space.