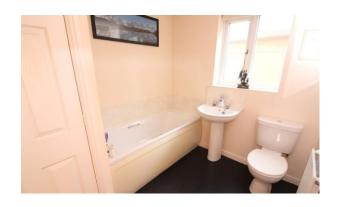

#### DOWNSTAIRS WC

BEDROOM 16' 2" x 13' 5" (4.94m x 4.09m) Double glazed window and radiator, door into en-suite.

EN-SUITE Shower cubicle, sink and toilet. double glazed window and radiator.

BEDROOM 12' 10" x 8' 11" (3.92m x 2.73m) Double

glazed window and radiator.

BEDROOM 8' 5" x 7' 3" (2.59m x 2.21m) Double glazed window and radiator.

BATHROOM Double glazed window and radiator, white bathroom suite with bath, sink and toilet.

**GARAGE** 