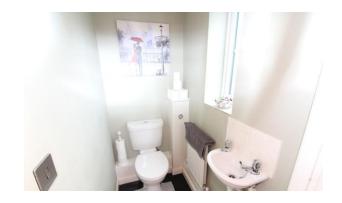

#### DOWNSTAIRS WC

BEDROOM 16' 2" x 13' 5" (4.94m x 4.09m) Double glazed window and radiator, door into en-suite.

EN-SUITE Shower cubicle, sink and toilet. double glazed window and radiator.

BEDROOM 12' 10" x 8' 11" (3.92m x 2.73m) Double