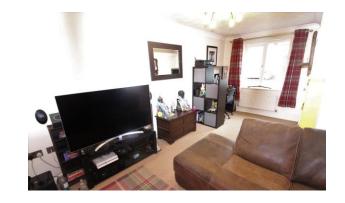

# **EPC Rating TBC**

ENTRANCE HALL Double glazed front door, radiator and stairs to first floor.

LOUNGE 16' 7'' x 11' 2'' (5.08m x 3.42m) double glazed window to front of the property, two radiators and coving