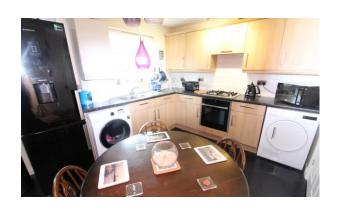

KITCHE N/DINE R 14' 9" x 9' 11" (4.51m x 3.03m) Double glazed window, radiator. wall and floor units, gas hob and electric oven, tiled surround.