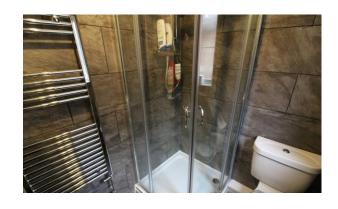

#### DOWNSTAIRS WC

BEDROOM 16' 2" x 13' 5" (4.94m x 4.09m) Double glazed window and radiator, door into en-suite.

EN-SUITE Shower cubicle, sink and toilet. double glazed window and radiator.

BEDROOM 12' 10" x 8' 11" (3.92m x 2.73m) Double