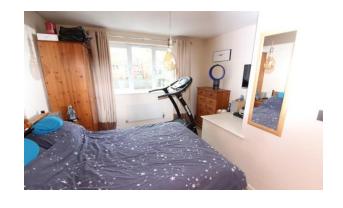

#### DOWNSTAIRS WC

BEDROOM 16' 2" x 13' 5" (4.94m x 4.09m) Double glazed window and radiator, door into en-suite.

EN-SUITE Shower cubicle, sink and toilet. double glazed window and radiator.

BEDROOM 12' 10" x 8' 11" (3.92m x 2.73m) Double

glazed window and radiator.

BEDROOM 8' 5" x 7' 3" (2.59m x 2.21m) Double glazed window and radiator.

BATHROOM Double glazed window and radiator, white bathroom suite with bath, sink and toilet.

**GARAGE** 