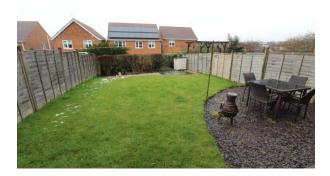

23 Primrose Drive Shildon Co Durham DL4 2JQ

# **EPC Rating TBC**

ENTRANCE HALL Double glazed front door, radiator and stairs to first floor.

LOUNGE 16' 7'' x 11' 2'' (5.08m x 3.42m) double glazed window to front of the property, two radiators and coving

KITCHE N/DINE R 14' 9" x 9' 11" (4.51m x 3.03m) Double glazed window, radiator. wall and floor units, gas hob and electric oven, tiled surround.

#### DOWNSTAIRS WC

BEDROOM 16' 2" x 13' 5" (4.94m x 4.09m) Double glazed window and radiator, door into en-suite.

EN-SUITE Shower cubicle, sink and toilet. double glazed window and radiator.

BEDROOM 12' 10" x 8' 11" (3.92m x 2.73m) Double

#### \*\*\*THREE BEDROOM FAMILY HOME\*\*\*

Nicely presented three bedroomed detached home which is in a quiet location of Shildon and close to the loc