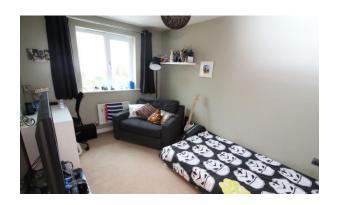

glazed window and radiator.

BEDROOM 8' 5" x 7' 3" (2.59m x 2.21m) Double glazed window and radiator.

BATHROOM Double glazed window and radiator, white bathroom suite with bath, sink and toilet.

**GARAGE** 