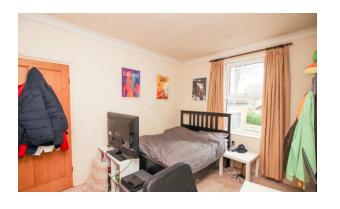

Property comprises of entrance hallway, living room with feature fireplace, dining room with fireplace, galley kitchen with oven and hob, integrated fridge/freezer. Utility room with plumbing for washing machine. To the first floor are three bedrooms, two good size double bedrooms, one large single with built in storage cupboard. Family bathroom with white suite, bath, shower cubicle and wc. Additional room with wc.