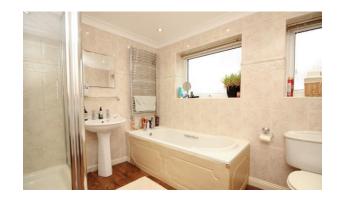

Property comprises of entrance hallway, living room with feature fireplace, dining room with fireplace, galley kitchen with oven and hob, integrated fridge/freezer. Utility room with plumbing for washing machine. To the first floor are three bedrooms, two good size double bedrooms, one large single with built in storage cupboard. Family bathroom with white suite, bath, shower cubicle and wc. Additional room with wc.