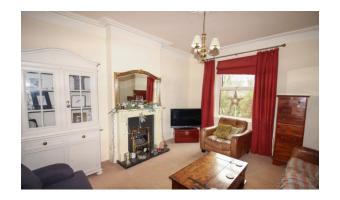

Property comprises of entrance hallway, living room with feature fireplace, dining room with fireplace, galley kitchen with oven and hob, integrated fridge/freezer. Utility room with plumbing for washing machine. To the first floor are three bedrooms, two good size double bedrooms, one large single with built in storage cupboard. Family bathroom with white suite, bath, shower cubicle and wc. Additional room with wc.