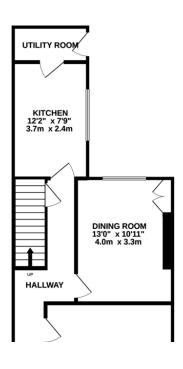

ng machine. To the first floor are three bedrooms, two good size double bedrooms, one large single with built in storage cupboard. Family bathroom with white suite, bath, shower cubicle and wc. Additional room with wc.

Private enclosed yard to the rear and garage accessed via rear alleyway.

Garden to the front aspect.

On street parking.

# Tenure: Freehold

#### Council Tax Band

# Local Authority:

Agents Note: Whilst every care has been taken to prepare these sales particulars, they are for guidance purposes only. All measurements are approximate are for general guidance purposes only and whilst every care has been taken to ensure their accuracy, they should not be relied upon and potential buyers are advised to recheck the measurements

%epcGraph\_c\_1\_355%

GROUND FLOOR 1ST FLOOR





# Sales Office

Alton House, 27-31 Grange Road Darlington County Durham DL1 5NA

### Contact Us

www.mypropertybox.co.uk sales@mypropertybox.co.uk 01325 582101

# **Opening Hours**

Mon-Fri: 9am - 5pm Sat: 9am - 1pm