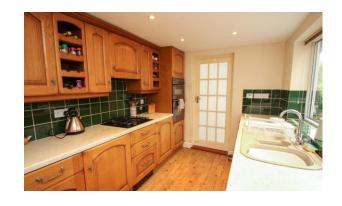

Property comprises of entrance hallway, living room with feature fireplace, dining room with fireplace, galley kitchen with oven and hob, integrated fridge/freezer. Utility room with plumbing for washing machine. To the first floor are three bedrooms, two good size double bedrooms, one large single with built in storage cupboard. Family bathroom with white suite, bath, shower cubicle and wc. Additional room with wc.