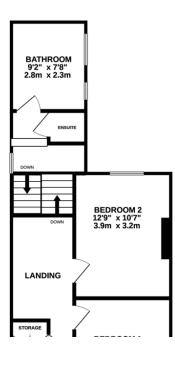

Property comprises of entrance hallway, living room with feature fireplace, dining room with fireplace, galley kitchen with oven and hob, integrated fridge/freezer. Utility room with plumbing for washing machine. To the first floor are three bedrooms, two good size double bedrooms, one large single with built in storage cupboard. Family bathroom with white suite, bath, shower cubicle and wc. Additional room with wc.

%epcGraph\_c\_1\_355%

GROUND FLOOR 1ST FLOOR