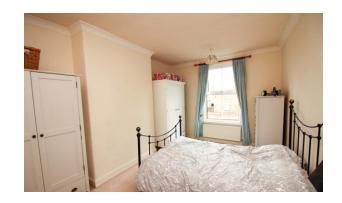

Property comprises of entrance hallway, living room with feature fireplace, dining room with fireplace, galley kitchen with oven and hob, integrated fridge/freezer. Utility room with plumbing for washing machine. To the first floor are three bedrooms, two good size double bedrooms, one large single with built in storage cupboard. Family bathroom with white suite, bath, shower cubicle and wc. Additional room with wc.