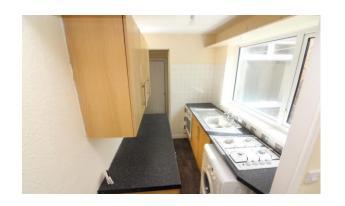

DINING ROOM 13' 7" x 11' 9" (4.15m x 3.60m) Double glazed window, single radiator and new carpet

KITCHEN 11' 1"  $\times$  5' 5" (3.39m  $\times$  1.67m) Double glazed window, single radiator, wall and floor beech units, new gas hob, electric oven, space for washing machine and stainless steel sink, tiled surround.