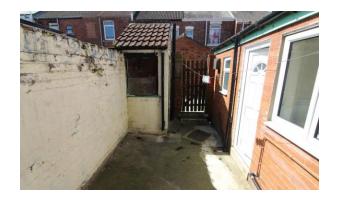

BATHROOM 6' 2" x 5' 5" (1.89m x 1.66m) double glazed window single radiator, white bathroom suite

YARD Yard to rear.