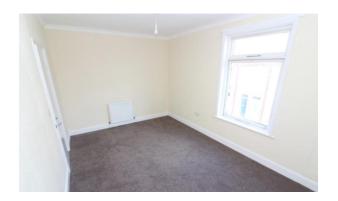

BEDROOM 15' 2" x 10' 1" (4.64m x 3.08m) Single glazed window, single radiator, coving and new carpet

BEDROOM 13' 6" x 9' 1" (4.14m x 2.78m) Single

Property comprises of - entrance hallway, living room, dining room, fully fitted kitchen, two double bedrooms, bathroom with white suite.

glazed window single radiator coving and built in storage cupboard