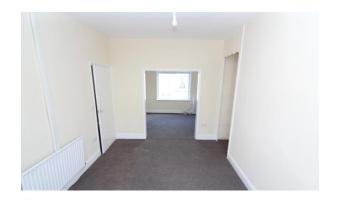

### **EPC Rating TBC**

ENTRANCE HALL Double glazed front door, single radiator, entrance to lounge and dinning room and stairs leading to first floor.

LOUNGE 11' 6" x 9' 11" (3.53m x 3.03m) Double glazed window, single radiator, coving and new carpet, open plan leading to dining room.

DINING ROOM 13' 7" x 11' 9" (4.15m x 3.60m) Double glazed window, single radiator and new carpet

KITCHEN 11' 1"  $\times$  5' 5" (3.39m  $\times$  1.67m) Double glazed window, single radiator, wall and floor beech units, new gas hob, electric oven, space for washing machine and stainless steel sink, tiled surround.