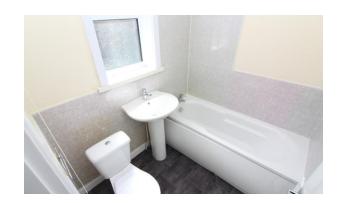

BATHROOM 6' 2" x 5' 5" (1.89m x 1.66m) double glazed window single radiator, white bathroom suite

YARD Yard to rear.