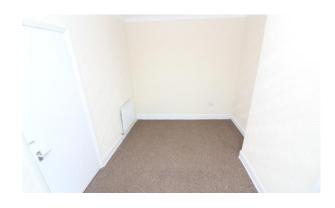

BEDROOM 15' 2" x 10' 1" (4.64m x 3.08m) Single glazed window, single radiator, coving and new carpet

BEDROOM 13' 6" x 9' 1" (4.14m x 2.78m) Single

Property comprises of - entrance hallway, living room, dining room, fully fitted kitchen, two double bedrooms, bathroom with white suite.

glazed window single radiator coving and built in storage cupboard