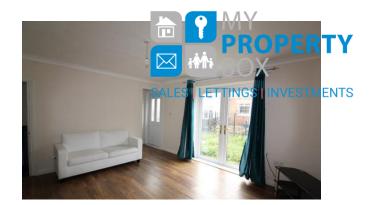

## **EPC** Rating TBC

HALLWAY Double glazed front door and laminate flooring

LOUNGE Double glazed French doors leading out to the garden, laminate flooring

KITCHEN Fitted kitchen with wall and floor units, stainless steel sink unit, space for white goods and plumbing for washing machine. Double glazed window and radiator