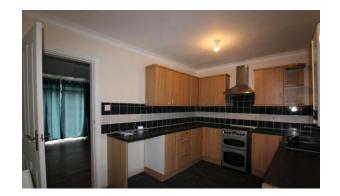

## **EPC** Rating TBC

HALLWAY Double glazed front door and laminate flooring

LOUNGE Double glazed French doors leading out to the garden, laminate flooring

KITCHEN Fitted kitchen with wall and floor units, stainless steel sink unit, space for white goods and plumbing for washing machine. Double glazed window and radiator