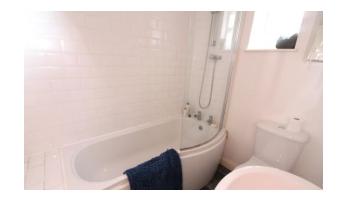

Utility Cupbaord : Tiled floor and spaces for white goods.

BEDROOM 9' 11" x 14' 8" (3.03m x 4.49m) Double glazed window and radiator

BATHROOM White suite comprising: Bath with shower over, wash hand basin and low level wc. Double glazed window, laminate flooring and tiled surround.