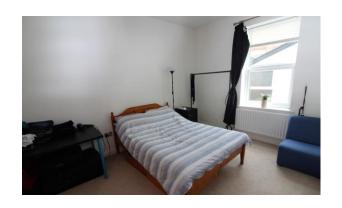

Utility Cupbaord : Tiled floor and spaces for white goods.

BEDROOM 9' 11" x 14' 8" (3.03m x 4.49m) Double glazed window and radiator

BATHROOM White suite comprising: Bath with shower over, wash hand basin and low level wc. Double glazed window, laminate flooring and tiled surround.