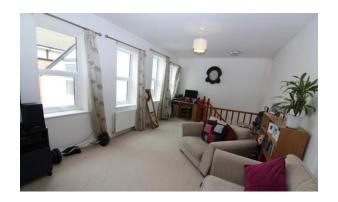

# **EPC** Rating C

LOUNGE/KITCHEN 35' 5" x 11' 9" (10.81m x 3.60m)
Lounge Area: Extremely generous size open plan area with the lounge area having four double glazed windows and radiator.

Kitchen Area: a range of modern wall and floor units incorporating: gas hob, electric oven and extractor fan. Stainless steel sink unit and tiled surround.